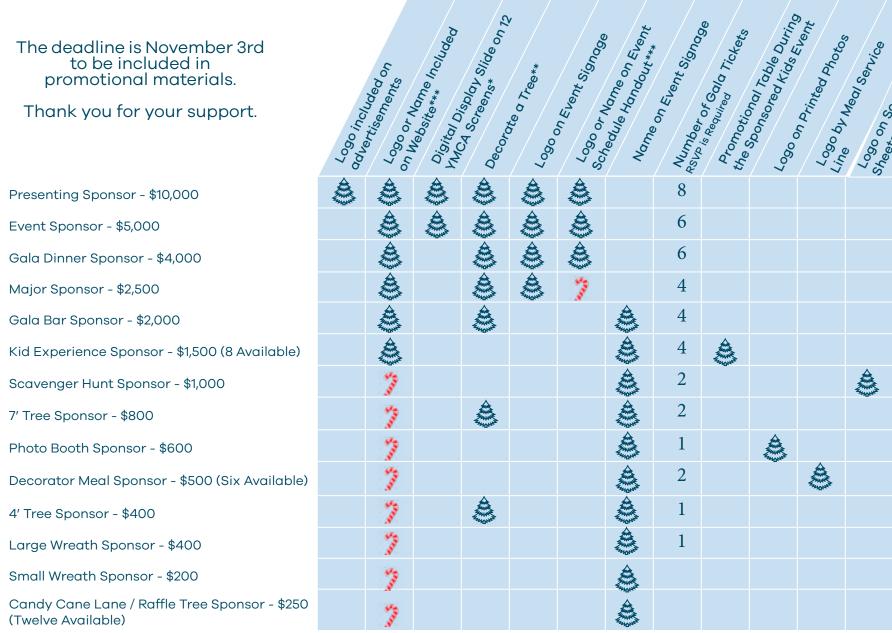

Space is limited! The deadline is November 3rd to be included in promotional materials.

Secure your space today at samaritanhealth.com/festivaloftrees or return the enclosed form.

For more information, contact us at donations@shsny.com or call 315–785–5745.

\*Presenting sponsor will have an exclusive digital slide and Event level sponsors will have a shared slide. All boards are digital and are showcased at all three YMCA locations.

\*\*Sponsorship levels vary in tree size options. Some include a seven-foot-tree and others include a four-foot-tree. Visit our website for details. \*\*\*Blue tree icons are *logo* and red candy cane icons are *name* only.