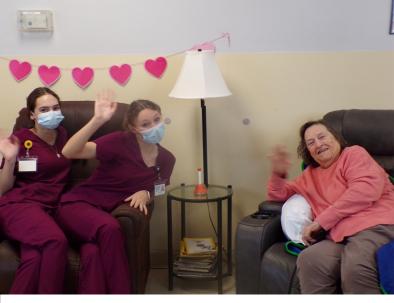

# Family First

Its BINGO time & the BOCES students are here to enjoy it with us.

Clifton-Fine Hospital Visitation Effective Date: November 22, 2022